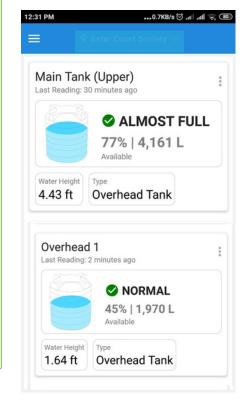

#### WATER CONFIGURATION

#### **OVERHEAD - 2**

- Drinking
- Utilities & Fire

**UNDERGROUND - 1** 