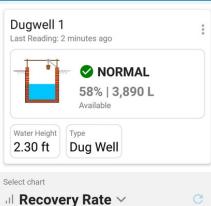

### **HOW DID WATERAPP HELP?**

- Owner is able to monitor water usage and know resort occupancy from Mumbai.
- The water in the well has become visible.
  - Helps to pump efficiently (maximize recovery rate)
  - Water issues in summers have become manageable
- The manager receives water alerts in advance so he can take timely actions to ensure uninterrupted supply to guests.
- Owner is very happy with WaterApp as he has clear visibility of water and can plan accordingly.