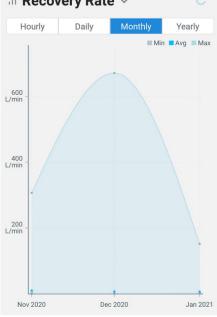

### **HOW DID WATERAPP HELP?**

- Owner is able to monitor water usage and know resort occupancy from Mumbai.
- The water in the well has become visible.
  - Helps to pump efficiently (maximize recovery rate)
  - Water issues in summers have become manageable
- The manager receives water alerts in advance so he can take timely actions to ensure uninterrupted supply to guests.
- Owner is very happy with WaterApp as he has clear visibility of water and can plan accordingly.