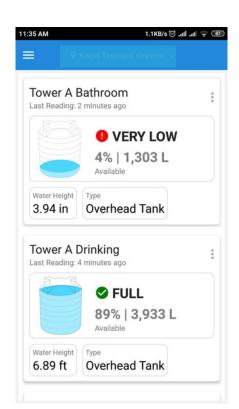

### **HOW DID WATERAPP HELP?**

- Configuration of all tanks is available on everyone's phone.
- See how much water is available at any time.
- Receive critical alerts such as water level LOW or FULL to take timely action.
- Past and present data help tanker ordering and paying decisions.
- WaterApp is simple enough for other staff to use in the absence of the particular member.
- The Management Committee is relieved that they are **no longer dependent on anyone.**