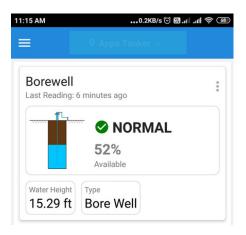

#### **HOW DID WATERAPP HELP?**

- **Full visibility** of water level data, historical, seasonal data and recoup rates.
- Recoup rates help to optimize groundwater extraction.
- Ability to plan operations in advance based on water availability.
- Pumping rate indicates if the pump is working efficiently.
- No risk of a dry run.
- Owner can keep an eye on borewell operation from anywhere.