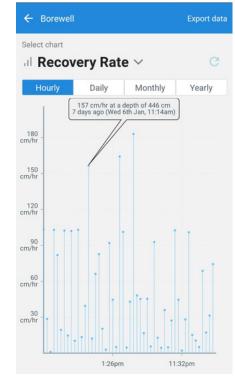

#### **HOW DID WATERAPP HELP?**

- **Full visibility** of water level data, historical, seasonal data and recoup rates.
- Recoup rates help to optimize groundwater extraction.
- Ability to plan operations in advance based on water availability.
- Pumping rate indicates if the pump is working efficiently.
- No risk of a dry run.
- Owner can keep an eye on borewell operation from anywhere.